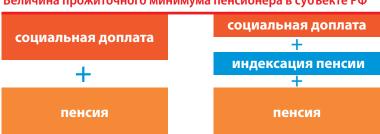

## Как раньше предоставлялась социальная доплата к пенсии

Согласно прежним правилам социальная доплата к пенсии предоставлялась с целью доведения общей суммы материального обеспечения пенсионера до прожиточного минимума пенсионера, установленного в регионе его проживания.

Величина прожиточного минимума пенсионера в субъекте РФ