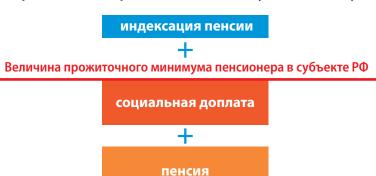

## Как предоставляется социальная доплата к пенсии по новым правилам

Согласно новым правилам социальная доплата к пенсии предоставляется таким образом, что прибавка к пенсии в результате индексации выплачивается сверх величины прожиточного минимума пенсионера.